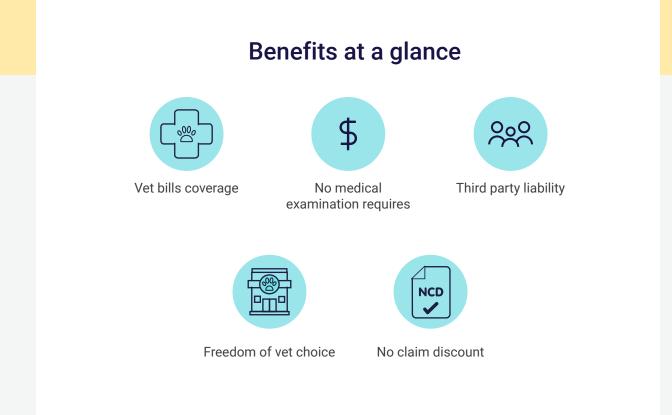

# Summary of Benefits

|                                                                           |                                                                            |                            | Benefit limit<br>(per incident and in the aggregate) |                  |                  |
|---------------------------------------------------------------------------|----------------------------------------------------------------------------|----------------------------|------------------------------------------------------|------------------|------------------|
| Description of Benefits                                                   | Co-insurance<br>percentage to be<br>borne by the insured<br>(per incident) | Deductible<br>per incident | Standard<br>Plan                                     | Enhanced<br>Plan | Superior<br>Plan |
| Accident                                                                  |                                                                            |                            |                                                      |                  |                  |
| Accidental Death<br>Death of the Insured Pet<br>due to accidental injury  | N.A                                                                        | N.A                        | S\$1,000                                             | S\$2,000         | S\$3,000         |
| Accidental Injury<br>Vet expenses arising<br>from accidental injury       | N.A                                                                        | S\$50                      | S\$500                                               | S\$750           | S\$3,000         |
| <b>Theft</b><br>Loss due to reported<br>theft (Not applicable to<br>Cats) | N.A                                                                        | N.A                        | S\$300                                               | S\$500           | S\$1,250         |
| Medical                                                                   |                                                                            |                            |                                                      |                  |                  |
| <b>Illness</b><br>Vet expenses for<br>non-surgical treatment              | 50%                                                                        | N.A                        | S\$500                                               | S\$750           | S\$3,000         |
| <b>Illness</b><br>Vet expenses for<br>surgical treatment                  | 30%                                                                        | N.A                        | S\$1,500                                             | S\$2,000         | S\$10,000        |
| Liability                                                                 |                                                                            |                            |                                                      |                  |                  |
| Third Party Liability<br>arising from owning the<br>Insured Pet           | N.A.                                                                       | S\$500                     | S\$100,000                                           | S\$250,000       | S\$500,000       |

### No Claim Discount

| No Claim Period         | Discount Applicable |
|-------------------------|---------------------|
| One year                | 5%                  |
| Two consecutive years   | 10%                 |
| Three consecutive years | 15%                 |